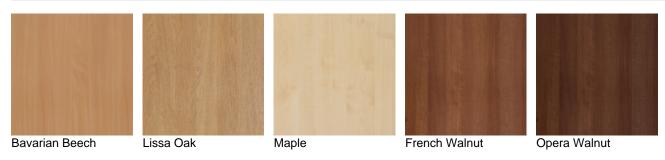

PRODUCT NUMBER: ERC

## **Esher Rummage Chest**

From: £371





## **Description**

The Esher rummage chest provides top quality drawer storage for any care home lounge. Complimenting the rest of the Esher furniture range, this chest provides the most storage of any with seven drawers in total. All of the Esher range is designed and built for care home use, with solid backs to all items providing stability and durability, and use of top quality fixings in the glued, screwed and dowelled joints. Metal sided drawer boxes and solid drawer bases ensure that even the larger drawers will not bow under the weight of their contents.

URL: https://www.carehomefurnituredirect.co.uk/product/esher-rummage-chest/

## Finish Modal - Esher: MFC Finish