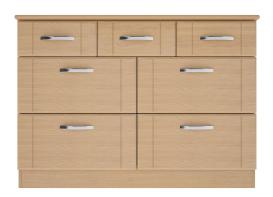

## **Description**

The Esher rummage chest provides top quality drawer storage for any care home lounge. Complimenting the rest of the Esher furniture range, this chest provides the most storage of any with seven drawers in total. All of the Esher range is designed and built for care home use, with solid backs to all items providing stability and durability, and use of top quality fixings in the glued, screwed and dowelled joints. Metal sided drawer boxes and solid drawer bases ensure that even the larger drawers will not bow under the weight of their contents.