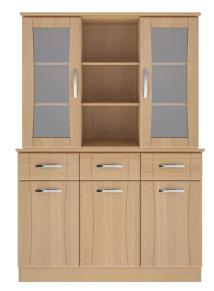

## Esher 3 Drawer and Door Sideboard + Dresser

From: £618

| Quantity | Price |
|----------|-------|
| -        | £0    |

## **Description**

The Esher lounge and dining room storage collection combines a traditional style with a touch of elegance. This sideboard with dresser, which is also available with either 2 doors and drawers or without optional dresser, is designed and manufactured with durability in mind. Soft rounded edges combine with decorative panelled doors and drawers for a great look, with 15mm solid backs, metal drawer boxes, and glued, screwed and dowelled joints for a robust unit. All handles are metal, and attached with metal screws. This item also matches other furniture in the Esher range including a console, TV units and bookcases.