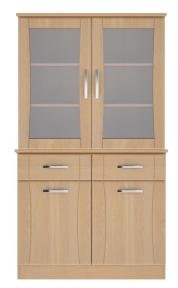

## Esher 2 Drawer and Door Sideboard + Dresser

From: £532

| Quantity | Price |
|----------|-------|
| -        | £0    |

## **Description**

The Esher lounge and dining room storage collection combines a traditional style with a touch of elegance. This sideboard with dresser, which is also available with either 3 doors and drawers or without optional dresser, is designed and manufactured with durability in mind. Soft rounded edges combine with decorative panelled doors and drawers for a great look, with 15mm solid backs, metal drawer boxes, and glued, screwed and dowelled joints for a robust unit. All handles are metal, and attached with metal screws. This item also matches other furniture in the Esher range including a console, TV units and bookcases.