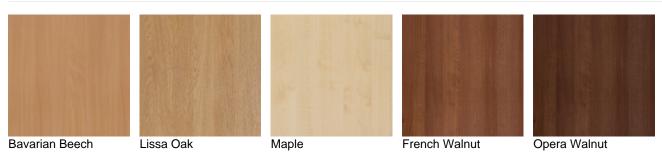

PRODUCT NUMBER: EBCS

## **Esher Small Bookcase**

From: £99





## **Description**

The Esher collection provides good looking yet traditional design for lounge and dining room storage in a care or residential home. This small bookcase in the Esher range compliments the rest of the occasional furniture perfectly. Available as either a low or tall bookcase, you can ensure you have the right sized bookcase for your needs and the space available. Joints are glued, screwed and doweled to be robust, with soft rounded corners on top.

URL: https://www.carehomefurnituredirect.co.uk/product/esher-small-bookcase/

## Finish Modal - Esher: MFC Finish