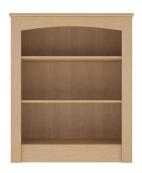

## **Esher Small Bookcase**

From: £99

## **Description**

The Esher collection provides good looking yet traditional design for lounge and dining room storage in a care or residential home. This small bookcase in the Esher range compliments the rest of the occasional furniture perfectly. Available as either a low or tall bookcase, you can ensure you have the right sized bookcase for your needs and the space available. Joints are glued, screwed and doweled to be robust, with soft rounded corners on top.