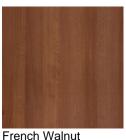

PRODUCT NUMBER: CRC

## Collingwood Rummage Chest

From: £405





## **Description**

The Collingwood rummage chest provides top quality drawer storage for any care home lounge. Complimenting the rest of the Collingwood furniture range, this chest provides the most storage of any with seven drawers in total. All of the Collingwood range is designed and built for care home use, with solid backs to all items providing stability and durability, and use of top quality fixings in the glued, screwed and dowelled joints. Metal sided drawer boxes and solid drawer bases ensure that even the larger drawers will not bow under the weight of their contents.

URL: https://www.carehomefurnituredirect.co.uk/product/collingwood-rummage-chest/

## Finish Modal - Collingwood: MFC Finish











×