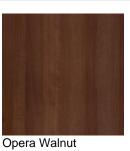

PRODUCT NUMBER: CRC

## Collingwood Rummage Chest

From: £405





## **Description**

The Collingwood rummage chest provides top quality drawer storage for any care home lounge. Complimenting the rest of the Collingwood furniture range, this chest provides the most storage of any with seven drawers in total. All of the Collingwood range is designed and built for care home use, with solid backs to all items providing stability and durability, and use of top quality fixings in the glued, screwed and dowelled joints. Metal sided drawer boxes and solid drawer bases ensure that even the larger drawers will not bow under the weight of their contents.

URL: https://www.carehomefurnituredirect.co.uk/product/collingwood-rummage-chest/

## Finish Modal - Collingwood: MFC Finish











×