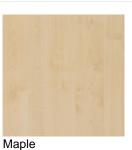

PRODUCT NUMBER: CRC

## Collingwood Rummage Chest

From: £405





## **Description**

The Collingwood rummage chest provides top quality drawer storage for any care home lounge. Complimenting the rest of the Collingwood furniture range, this chest provides the most storage of any with seven drawers in total. All of the Collingwood range is designed and built for care home use, with solid backs to all items providing stability and durability, and use of top quality fixings in the glued, screwed and dowelled joints. Metal sided drawer boxes and solid drawer bases ensure that even the larger drawers will not bow under the weight of their contents.

URL: https://www.carehomefurnituredirect.co.uk/product/collingwood-rummage-chest/

## Finish Modal - Collingwood: MFC Finish











×