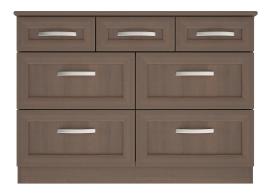

## Collingwood Rummage Chest

From: £405

## **Description**

The Collingwood rummage chest provides top quality drawer storage for any care home lounge. Complimenting the rest of the Collingwood furniture range, this chest provides the most storage of any with seven drawers in total. All of the Collingwood range is designed and built for care home use, with solid backs to all items providing stability and durability, and use of top quality fixings in the glued, screwed and dowelled joints. Metal sided drawer boxes and solid drawer bases ensure that even the larger drawers will not bow under the weight of their contents.