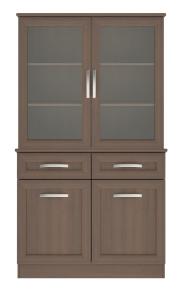

## Collingwood 2 Drawer and Door Sideboard with Dresser

From: £542

| Quantity | Price |
|----------|-------|
| -        | £0    |

## **Description**

The Collingwood two door sideboard and dresser provides drawer and door storage for care home lounges and dining rooms, ideal for tidying away crockery, cutlery, board games, blankets and any other smaller occasional item. The dresser on top provides further storage for decorative items behind glass doors. The Collingwood collection of storage is designed for care home use and built to last, with quality fittings and solid backs providing great stability and durability. The sideboard is also available without dresser, or as a three-door/drawer option with or without dresser.