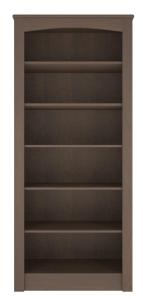

## Collingwood Tall Bookcase

From: £149

| Quantity | Price |
|----------|-------|
| -        | £0    |

## **Description**

The Collingwood tall bookcase provides traditional storage for care homes in a choice of five attractive colours in a hygienic MFC finish. Designed and constructed specifically for care home use, you can rest assured that the items are built to last and are especially sturdy, with solid backs to all units to prevent tilting or leaning. This tall bookcase provides six shelves to store books, magazines, board games and ornaments. A small bookcase is also available with three shelves and top for larger ornaments.