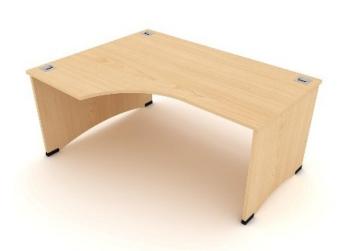

## Panel Crescent shaped Desk/Workstation with return

From: £287.20

| Quantity | Price |
|----------|-------|
| -        | £0    |

## **Description**

The Panel Crescent Workstation with panel ends and 25mm MFC top creates a robust traditional durable desk.

The return on the desk is 600mm, with an optional 1000mm return also available. The desk can be ordered with no cable ports to give a complete smooth surface (please contact office when placing order), but does feature 3 cable ports as standard.