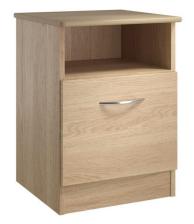

## Coventry Shelf/Cupboard Bedside Table

From: £86

| Quantity | Price |
|----------|-------|
| 1 - 9    | £94   |
| 10 - 19  | £90   |
| 20 -     | £86   |

## Description

The Coventry shelf/cupboard bedside table provides a great value option with clean modern styling. The quality fittings, solid construction and metal fixings creates a sturdy piece of furniture well suited to severe contract use. Choose from a selection of alternative bedside tables as well as a full range of matching bedroom furniture, including wardrobes, drawer chests, dressing table and additional storage boxes.

## **Additional information**

Length: 460mm Height: 645mm