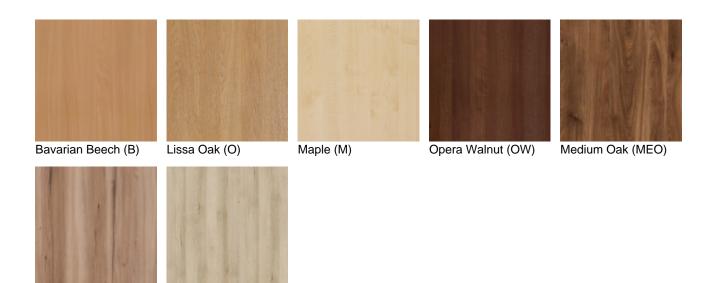

#### Additional information

Length: 460mm Height: 645mm

Finish Modal - Coventry: MFC Finish

## **Optional Extras**

Elm (E)

Optional Lock: Locking Top Drawer(+£12)

Sand Beech (SB)