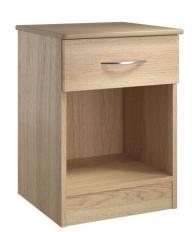

# Coventry 1 Drawer Bedside **Table**

From: £92

| Quantity | Price |
|----------|-------|
| 1 - 9    | £99   |
| 10 - 19  | £95   |
| 20 -     | £92   |

### **Description**

The Coventry 1 Drawer bedside table provides a great value option with clean modern styling. The quality fittings, solid construction and metal fixings creates a sturdy piece of furniture well suited to severe contract use. The optional lock for the drawer provides secure storage of medication or personal effects. Choose from a selection of alternative bedside tables as well as a full range of matching bedroom furniture, including wardrobes, drawer chests, dressing table and additional storage boxes.

#### Additional information

Length: 460mm Height: 645mm

Finish Modal - Coventry: MFC Finish