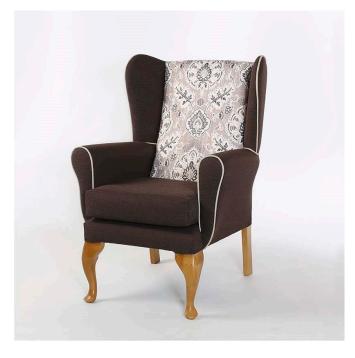

# HESKETH Queen Anne Wing Chair

From: £209

| Quantity | Price |  |
|----------|-------|--|
| 1 - 9    | £233  |  |
| 10 - 19  | £220  |  |
| 20 -     | £209  |  |

#### Description

The Hesketh Queen Anne wing chair is a traditional take on our ever popular Preston wing chair for care and residential homes, with the classy Queen Anne leg style. The rear leg is one continuous piece from the floor to the top of the back, adding to the overall strength and durability of the chair. Where rear legs are screwed on, a weak point is created right where the chair needs the most strength.

The hardwood beech frame features glued screwed and dowelled joints for superior strength and durability, and is finished with Hygienilac wood lacquer to kill bacteria.

A selection of vinyls and waterproof fabrics are available for selection - we always recommend obtaining sample pieces of fabrics to check for colour scheme arrangements. Can't find what you're looking for? Click here or contact the office to discuss alternatives.

#### Additional information

Length: 715mm Height: 990mm