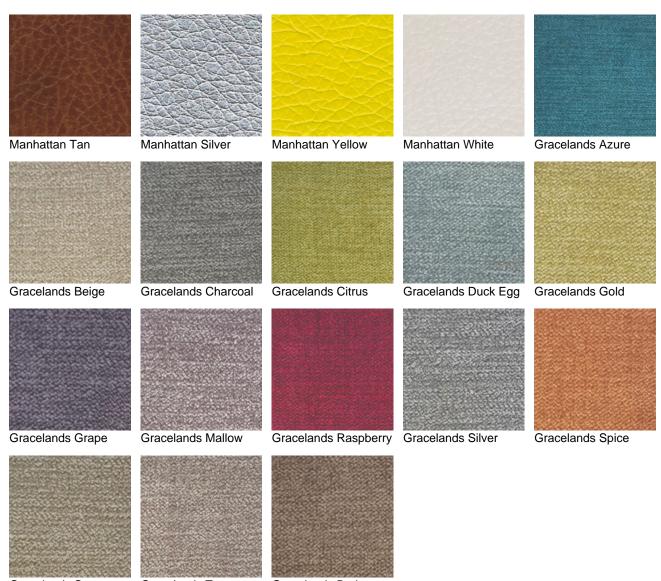

A selection of vinyls and waterproof fabrics are available for selection - we always recommend obtaining sample pieces of fabrics to check for colour scheme arrangements. Can't find what you're looking for? Click here or contact the office to discuss alternatives.