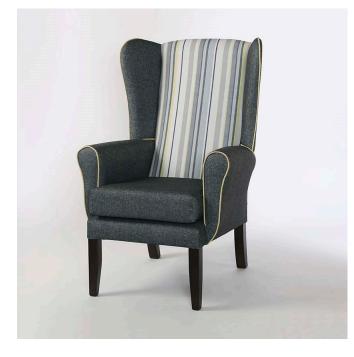

# LANCASTER High Back Wing Chair

From: £216

| Quantity | Price |  |
|----------|-------|--|
| 1 - 9    | £234  |  |
| 10 - 19  | £224  |  |
| 20 -     | £216  |  |

### Description

The Lancaster high back wing chair is a higher backed version of our very popular Preston wing chair. This comfortable classic styled wing chair provides great back support and is ideal for the taller resident, or for a grander feeling piece of furniture. The rear leg is one continuous piece from the floor to the top of the back, adding to the overall strength and durability of the chair. The hardwood beech frame features glued screwed and dowelled joints for superior strength and durability, and is finished with Hygienilac wood lacquer to kill bacteria. Select from a range of wood colours, with bespoke options available on request (minimum spend may apply).

### Additional information

Length: 715mm Height: 990mm