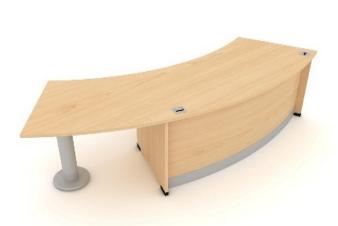

## Radius Reception Desk DDA. RH or LH. 2800mm Wide. MFC Finish.

From: £888.10

| Quantity | Price |
|----------|-------|
| -        | £0    |

## **Description**

Radius Reception Desk DDA. Right Hand Facing or Left Hand Facing. 2800mm Wide. MFC Finish. Designed for wheel chair access. Complete with stainless steel kick plate. Supplied assembled. The desk comes complete with cable ports.

## **Optional Extras**

Return Side: Right Hand (Pictured)(+£), Left Hand(+£)