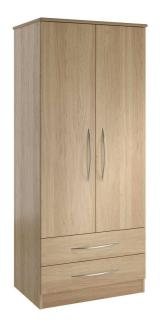

# Coventry Range Gents Robe - Double Door and Two Drawers

From: £253

| Quantity | Price |
|----------|-------|
| 1 - 9    | £275  |
| 10 - 19  | £264  |
| 20 -     | £253  |

#### **Description**

The Coventry gents robe wardrobe is designed and manufactured primarily for care home use, utilising quality fixings with glued, screwed and dowelled joints. A solid 15mm thick back provides additional stability, and so the wardrobe can be used for support without leaning or bowing. The drawers have metal slides with easy glide roller runners, constructed with 15mm solid drawer bases and back railes, with solid metal handles. The hinges on the cupboards are 170° metal. The inside of the wardrobe is fitted with a strong, durable hanging rail as standard, with shelving and half-and-half options also available.

#### **Additional information**

**Length:** 780mm **Height:** 1820mm

Finish Modal - Coventry: MFC Finish