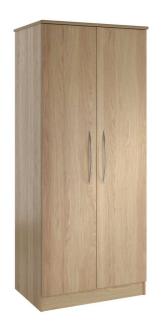

# Coventry Range Double Door Wardrobe

From: £208

| Quantity | Price |
|----------|-------|
| 1 - 9    | £225  |
| 10 - 19  | £216  |
| 20 -     | £208  |

#### Description

The Coventry double door wardrobe is one of our best selling wardrobes, with ample storage and a durable hanging rail. Alternative interiors are also available. Designed and manufactured primarily for care home use, a 15mm thick solid back provides great stability far above high street quality furniture, and can be used for support without leaning or bowing. Use of quality fixings alongside glued, dowelled and screwed with metal KD fixings, this is a piece of furniture that is built to last. The wardrobe is delivered fully assembled unless required otherwise. The hinges on the cupboards are 170° metal.