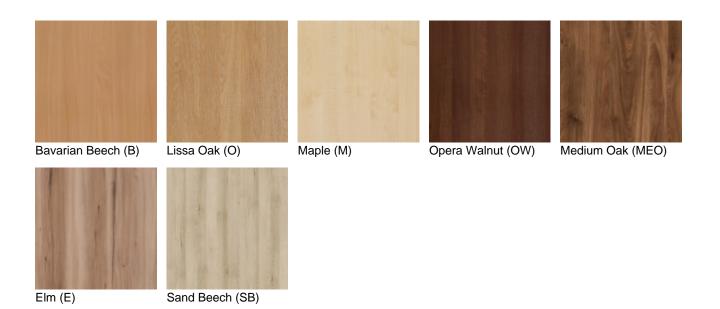

#### **Additional information**

**Length:** 780mm **Height:** 1820mm

Finish Modal - Coventry: MFC Finish