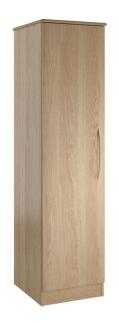

# Coventry Range Single Door Wardrobe

From: £148

| Quantity | Price |
|----------|-------|
| 1 - 9    | £160  |
| 10 - 19  | £154  |
| 20 -     | £148  |

#### **Description**

The Coventry single door wardrobe provides a cost effective storage solution and best suited for smaller rooms where space is tight. Designed and manufactured primarily for care home use, the wardrobe is constructed with 15mm melamine faced particle board, and a 15mm thick back board to add stability. Glued, dowelled and screwed with metal KD fixings ensure a long lasting piece of furniture. This wardrobe is delivered fully assembled unless otherwise required. The hinges on the cupboards are 170° metal and the wardrobe is supplied with a strong, durable hanging rail inside.

#### **Additional information**

**Length:** 465mm **Height:** 1820mm