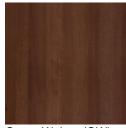

#### Finish Modal - Coventry: MFC Finish

Bavarian Beech (B)

Lissa Oak (O)

Maple (M)

Opera Walnut (OW)

Medium Oak (MEO)