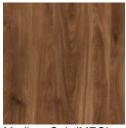

#### Finish Modal - Coventry: MFC Finish

Bavarian Beech (B)

Lissa Oak (O)

Maple (M)

Opera Walnut (OW)

Medium Oak (MEO)