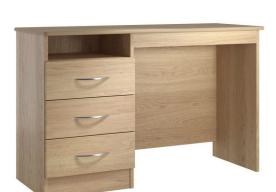

## Coventry Range Dressing Table/Desk

From: £163

| Quantity | Price |
|----------|-------|
| 1 - 9    | £177  |
| 10 - 19  | £170  |
| 20 -     | £163  |

## Description

The Coventry dressing table/desk is designed and manufactured primarily for care home use and matches the rest of the Coventry bedroom furniture collection. Constructed from 15mm melamine faced particle board, and a 15mm melamine faced particle board with 2mm PVC lipped edges. Glued, dowelled and screwed with metal KD fixings. The drawers have metal slides with easy glide roller runners, constructed with 15mm solid drawer bases and back railes, with solid metal handles.

This dressing table is available for delivery within 10 working days when ordered in the Lissa Oak finish.

The Coventry collection is complete with a full range of bedside tables, wardrobes, chests of drawers and additional storage.

## **Additional information**

**Length:** 1210mm **Height:** 760mm

Finish Modal - Coventry: MFC Finish