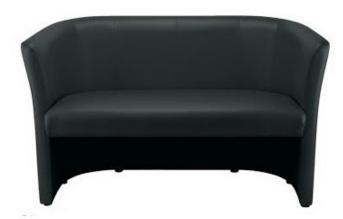

## Budget Tub Sofa Faux Leather

From: £183

| Quantity | Price |
|----------|-------|
| 1 - 4    | £205  |
| 5 - 9    | £199  |
| 10 - 19  | £194  |
| 20 -     | £189  |

## **Description**

This chair is among our most popular reception/designer range tub chairs. The excellent build quality of the product reflects the many years of experience behind the manufacturer. The frame is in solid beech (from renewable sources of course), finished in faux leather, but other fabrics can be chosen from almost unlimited ranges, levels of quality and colours. These chairs are designed with style and the best first impression in mind, as well as great comfort and tough, durable materials and construction.