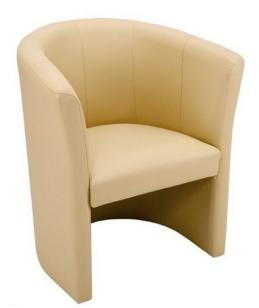

## Budget Tub Chair Faux Leather

From: £118

| Quantity | Price  |
|----------|--------|
| 1 - 4    | £128   |
| 5 - 9    | £124.5 |
| 10 - 19  | £121   |
| 20 -     | £118   |

## Description

This tub chair is one of our most popular options for cafes, atriums, foyers and reception seating. Well-made with a range of attractive faux-leather finishes, the DRJ tub chair also provides great comfort and brings with it a smart look. It can also be a suitable visitor option at a desk.

Despite its look, it is still relatively easy to move compared to some tub chairs on the market, allowing you to remain flexible.

URL: https://www.carehomefurnituredirect.co.uk/product/budget-tub-chair-faux-leather/