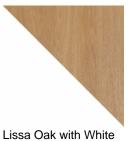

## Finish Modal - Oxford: MFC Finish

Lissa Oak

Contrast

Maple

Maple with White Contrast

French Walnut