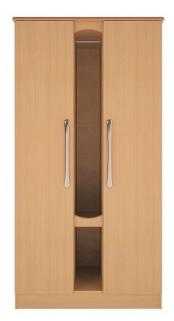

## Oxford Dementia - Wide Double Door Wardrobe

From: £336.9

| Quantity | Price  |
|----------|--------|
| 1 - 9    | £356.1 |
| 10 -     | £336.9 |

## **Description**

The Oxford collection of bedroom furniture is designed exclusively to help residents suffering with dementia go about their normal life. The open section of the wardrobe provides a key opportunity to see and feel what is inside, which can often help to reduce anxiety and access confusion, as do the large swoop door handles.

These pieces are hand-finished with melamine faces to aid easy-cleaning and hygiene. Manufactured specifically for severe contract use, joints are glued, screwed and dowelled for the utmost in strength and build quality. Available in a range of wood effect colours, as well as the option for white contrast door and drawer fronts to help distinguish the furniture as eyesight deteriorates.