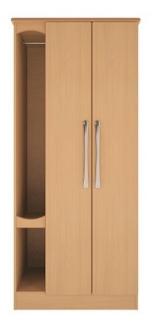

## Description

The Oxford bedroom furniture collection is designed exclusively for residents suffering with dementia. The double door features an open section of the wardrobe and provides a key opportunity to see and feel what is inside, which can often help to reduce anxiety and access confusion.

These pieces are hand-finished with melamine faces to aid easy-cleaning and hygiene. Manufactured specifically for severe contract use, joints are glued, screwed and doweled for the utmost in strength and build quality. Available in a range of wood effect colours, as well as the option for white contrast door and drawer fronts.