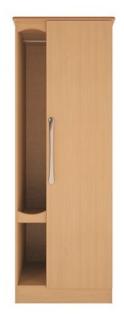

## **Description**

The Oxford bedroom furniture collection is designed exclusively for residents suffering with dementia. The single door wardrobe features an open section of the wardrobe provides a key opportunity to see and feel what is inside, which can often help to reduce anxiety and access confusion, in addition to a large visual swoop handle.

These pieces are hand-finished with melamine faces to aid easy-cleaning and hygiene. Manufactured specifically for severe contract use, joints are glued, screwed and dowelled for the utmost in strength and build quality. Available in a range of wood effect colours, as well as the option for white contrast door and drawer fronts to help distinguish the furniture as eyesight deteriorates.