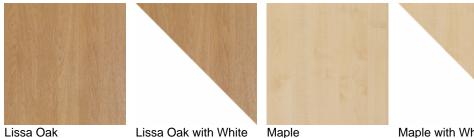

## Finish Modal - Oxford: MFC Finish

Contrast

Maple with White

Contrast

French Walnut

*Clpha* FURNITURE

French Walnut with White Contrast

Opera Walnut

Opera Walnut with White Contrast