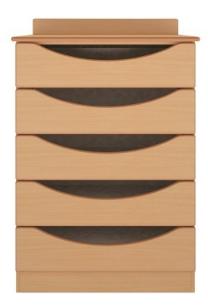

## **Oxford Dementia - Five Drawer Wide Chest**

From: £215.7

| Quantity | Price  |
|----------|--------|
| 1 - 9    | £228   |
| 10 -     | £215.7 |

## Description

The Oxford bedroom furniture collection is designed exclusively for care home residents living with dementia. The large swoop design handles on this 5-drawer chest of drawers provide a key opportunity to see and feel what is inside, which can often help to reduce anxiety and access confusion.

These pieces are hand-finished with melamine faces to aid easy-cleaning and hygiene. Manufactured specifically for severe contract use, joints are glued, screwed and doweled for the utmost in strength and build quality. Available in a range of wood effect colours, as well as the option for white contrast door and drawer fronts.