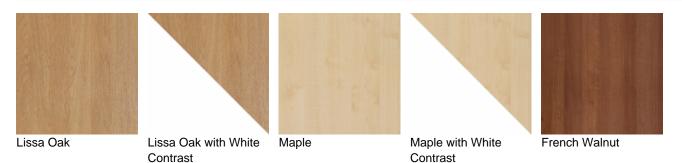

These pieces are hand-finished with melamine faces to aid easy-cleaning and hygiene. Manufactured specifically for severe contract use, joints are glued, screwed and dowelled for the utmost in strength and build quality. Available in a range of wood effect colours, as well as the option for white contrast door and drawer fronts.

## Finish Modal - Oxford: MFC Finish

*Clpha* FURNITURE

French Walnut with White Contrast

Opera Walnut

Opera Walnut with White Contrast