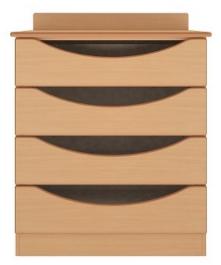

## Oxford Dementia - Four Drawer Wide Chest

From: £185.8

| Quantity | Price  |
|----------|--------|
| 1 - 9    | £196.4 |
| 10 -     | £185.8 |

## Description

The Oxford bedroom furniture collection is designed with dementia in mind to aid care home residents living with the illness. The large open swoop handle design provides a key opportunity to see and feel what is inside, which can often help to reduce anxiety and access confusion.

These pieces are hand-finished with melamine faces to aid easy-cleaning and hygiene. Manufactured specifically for severe contract use, joints are glued, screwed and dowelled for the utmost in strength and build quality. Available in a range of wood effect colours, as well as the option for white contrast door and drawer fronts.