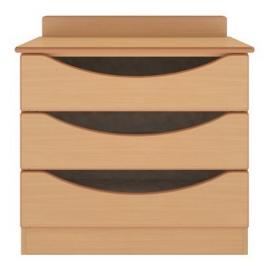

## Oxford Dementia - Three Drawer Wide Chest

From: £156

| Quantity | Price  |
|----------|--------|
| 1 - 9    | £164.9 |
| 10 -     | £156   |

## **Description**

The Oxford dementia collection is a care home bedroom furniture package designed exclusively for residents living with dementia. The three drawer wide chest is among our top sellers from the collection, with large swoop design handles providing a key opportunity to see and feel what is inside, which can often help to reduce anxiety and access confusion.

These pieces are hand-finished with melamine faces to aid easy-cleaning and hygiene. Manufactured specifically for severe contract use, joints are glued, screwed and dowelled for the utmost in strength and build quality. Available in a range of wood effect colours, as well as the option for white contrast door and drawer fronts.