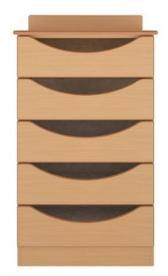

## Oxford Dementia - Five Drawer Small Chest

From: £193.8

| Quantity | Price  |
|----------|--------|
| 1 - 9    | £204.9 |
| 10 -     | £193.8 |

## **Description**

The Oxford bedroom furniture collection is designed exclusively for residents living with dementia. The large swoop design handles in this 5-drawer chest of drawers allows for valuable see-and-feel opportunities to help avoid anxiety and access confusion. Being able to see and feel what is inside can often help.

These pieces are hand-finished with melamine faces to aid easy-cleaning and hygiene. Manufactured specifically for severe contract use, joints are glued, screwed and doweled for the utmost in strength and build quality. Available in a range of wood effect colours, as well as the option for white contrast door and drawer fronts.