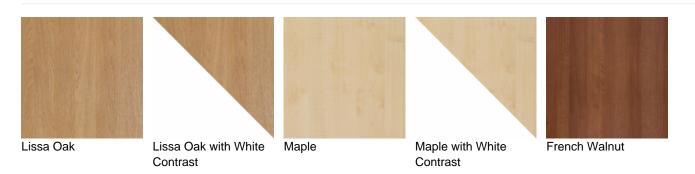

## Finish Modal - Oxford: MFC Finish

These pieces are hand-finished with melamine faces to aid easy-cleaning and hygiene. Manufactured specifically for severe contract use, joints are glued, screwed and dowelled for the utmost in strength and build quality. Available in a range of wood effect colours, as well as the option for white contrast door and drawer fronts.