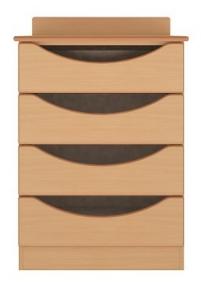

## Oxford Dementia - Four Drawer Small Chest

From: £166.6

| Quantity | Price  |
|----------|--------|
| 1 - 9    | £176.1 |
| 10 -     | £166.6 |

## **Description**

The Oxford bedroom furniture collection is designed exclusively for care home residents living with dementia. The large open swoop handle design provides a key opportunity to see and feel what is inside, which can often help to reduce anxiety and access confusion.

These pieces are hand-finished with melamine faces to aid easy-cleaning and hygiene. Manufactured specifically for severe contract use, joints are glued, screwed and dowelled for the utmost in strength and build quality. Available in a range of wood effect colours, as well as the option for white contrast door and drawer fronts.