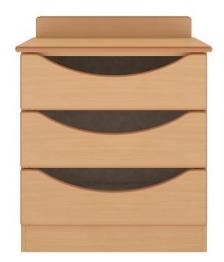

## Oxford Dementia Range - Three Drawer Small Chest

From: £134.9

| Quantity | Price  |
|----------|--------|
| 1 - 9    | £142.6 |
| 10 -     | £134.9 |

## **Description**

The Oxford bedroom furniture collection is designed exclusively for care home residents suffering with dementia. The large swoop design handles provide a key opportunity to see and feel what is inside, which can often help to reduce anxiety and access confusion.

These pieces are hand-finished with melamine faces to aid easy-cleaning and hygiene. Manufactured specifically for severe contract use, joints are glued, screwed and dowelled for the utmost in strength and build quality. Available in a range of wood effect colours, as well as the option for white contrast door and drawer fronts.