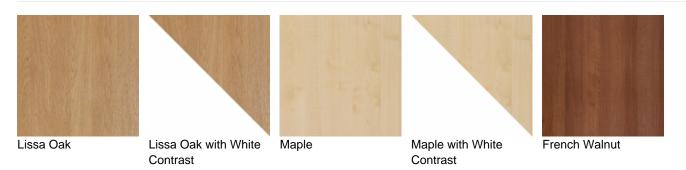

These pieces are hand-finished with melamine faces to aid easy-cleaning and hygiene. Manufactured specifically for severe contract use, joints are glued, screwed and dowelled for the utmost in strength and build quality. Available in a range of wood effect colours, as well as the option for white contrast door and drawer fronts.

## Finish Modal - Oxford: MFC Finish