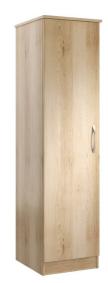

# Warwick Single Door Wardrobe

From: £133

| Quantity | Price |
|----------|-------|
| 1 - 9    | £145  |
| 10 - 19  | £139  |
| 20 -     | £133  |

#### **Description**

The Warwick bedroom furniture collection for care homes is our best value range, yet still built to the same quality as each of the other collections. The new Truffle Oak finish helps to modernise the simple design. Constructed from 15mm melamine faced particle board, the wardrobe is glued, dowelled and screwed with metal KD fixings. The hinges on the cupboards are 90° metal and the door features a large metal handle.