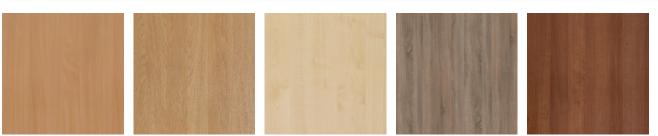

## Finish Modal - Warwick: MFC Finish

Bavarian Beech

Lissa Oak

Maple

Truffle Oak

French Walnut

*Alpha* 

**Opera Walnut** 