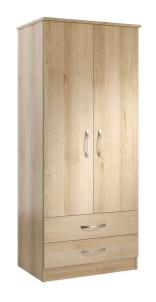

# Warwick Gents Robe

From: £227

| Quantity | Price |
|----------|-------|
| 1 - 9    | £247  |
| 10 - 19  | £237  |
| 20 -     | £227  |

### Description

The Warwick bedroom furniture collection for care homes is a full range of wardrobes, drawer chests, bedside tables and dressing table, with choices of size to suit the room. The Warwick represents one of our best value furniture collections without compromising on build quality. Constructed from 15mm melamine faced particle board, the joints are glued, dowelled and screwed with metal KD fixings. The drawers have metal slides with easy glide roller runners, constructed with 15mm solid drawer bases and back rails, with solid metal handles. The hinges on the cupboards are 90° metal.