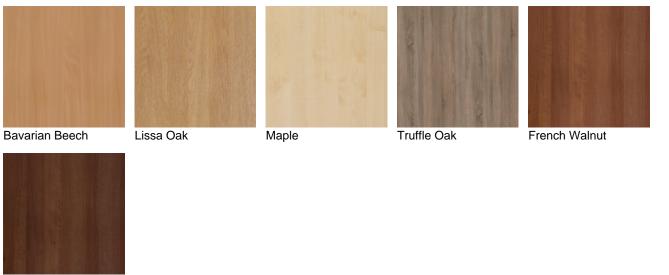

Alph



PRODUCT NUMBER: BRCWDD

## Warwick Double Door Wardrobe

From: £184

| Quantity | Price |
|----------|-------|
| 1 - 9    | £200  |
| 10 - 19  | £192  |
| 20 -     | £184  |

## Description

The Warwick bedroom furniture collection represents one of the best value ranges of care home bedroom furniture, without compromising on the usual high standard of build quality. Constructed from 15mm melamine faced particle board, joints are glued, dowelled and screwed with metal KD fixings. The hinges on the cupboards are 90° and the doors are finished with large visual metal handles.

URL: https://www.carehomefurnituredirect.co.uk/product/standard-range-double-door-wardrobe/

## Finish Modal - Warwick: MFC Finish



Opera Walnut



## **Optional Extras**

General Options: Locking Doors(+£14), Half Shelving Interior(+£36), 2/3 Hanging, 1/3 Shelving(+£32)