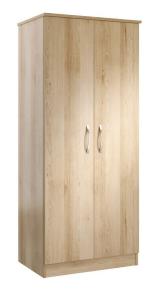

## Warwick Double Door Wardrobe

From: £184

| Quantity | Price |
|----------|-------|
| 1 - 9    | £200  |
| 10 - 19  | £192  |
| 20 -     | £184  |

## Description

The Warwick bedroom furniture collection represents one of the best value ranges of care home bedroom furniture, without compromising on the usual high standard of build quality. Constructed from 15mm melamine faced particle board, joints are glued, dowelled and screwed with metal KD fixings. The hinges on the cupboards are 90° and the doors are finished with large visual metal handles.