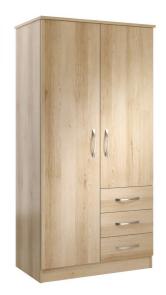

## Warwick Combination Robe

From: £257

| Quantity | Price |
|----------|-------|
| 1 - 9    | £279  |
| 10 - 19  | £268  |
| 20 -     | £257  |

### **Description**

The Warwick bedroom furniture collection for care homes represents one of our best value solutions, and is built to the same high level of quality for a long-lasting and durable piece of furniture. Constructed from 15mm melamine faced particle board, the joints are glued, dowelled and screwed with metal KD fixings. The drawers have metal slides with easy glide roller runners, constructed with 15mm solid drawer bases and back rails, with solid metal handles. The hinges on the cupboards are 90.0 metal.