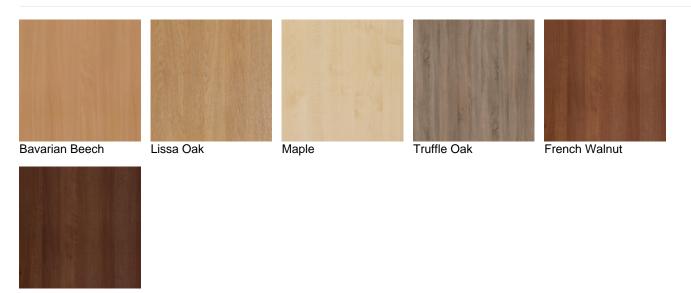

ssing Table/Desk

From: £143

| Quantity | Price |
|----------|-------|
| 1 - 9    | £155  |
| 10 - 19  | £149  |
| 20 -     | £143  |

## Description

The Warwick bedroom furniture collection is one of our best value collections, with a simple design yet the same high level of quality and durability as other bedroom furniture packages. The dressing table/desk is constructed from 15mm melamine faced particle board, joints are glued, dowelled and screwed with metal KD fixings. The drawers have metal slides with easy glide roller runners, constructed with 15mm solid drawer bases and back rails, with solid metal handles. The hinges on the cupboards are 90° metal.

URL: https://www.carehomefurnituredirect.co.uk/product/standard-range-dressing-tabledesk/

## Finish Modal - Warwick: MFC Finish





Opera Walnut