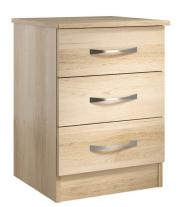

# Warwick 3 Drawer Bedside Unit

From: £102

| Quantity | Price |
|----------|-------|
| 1 - 9    | £110  |
| 10 - 19  | £106  |
| 20 -     | £102  |

#### **Description**

The Warwick bedroom furniture collection is a complete range of care home suitable bedside tables, wardrobes, chests of drawers and dressing table/desk. Despite its simple design, the furniture set is still built to the same high levels of quality for longevity and durability. Constructed from 15mm melamine faced particle board, joints are glued, dowelled and screwed with metal KD fixings. The drawers have metal slides with easy glide roller runners, constructed with 15mm solid drawer bases and back rails, with solid metal handles.