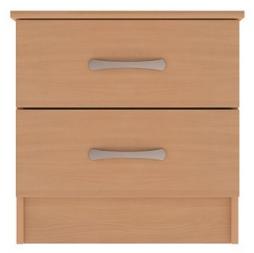

## Standard Range 2 Drawer Bedside Unit

From: £67.9

| Quantity | Price |
|----------|-------|
| 1 - 4    | £72.3 |
| 5 - 9    | £69.9 |
| 10 -     | £67.9 |

## Description

Constructed from 15mm melamine faced particle board, and a 15mm melamine faced particle board with 2mm PVC lipped edges. Glued, dowelled and screwed with metal KD fixings. The drawers have metal slides with easy glide roller runners, constructed with 15mm solid drawer bases and back rails, with solid metal handles. The hinges on the cupboards are 90° metal. The castors are corner brace style furniture castors, with optional locks available to be fitted on request.