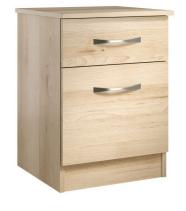

## Warwick 1-Drawer 1-Door Bedside Table

**From:** £95

| Quantity | Price |
|----------|-------|
| 1 - 9    | £103  |
| 10 - 19  | £99   |
| 20 -     | £95   |

## Description

This bedside table with drawer (optional lock) and door is one of our best sellers. From the Warwick care home bedroom furniture collection, the bedside table and the full range represent one of the best value solutions available. Constructed from 15mm melamine faced particle board, the joints are glued, dowelled and screwed with metal KD fixings. The drawers have metal slides with easy glide roller runners, constructed with 15mm solid drawer bases and back rails, with solid metal handles. The hinges on the cupboards are 90° metal.