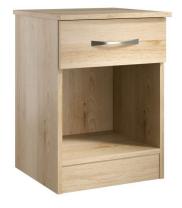

## Warwick 1-Drawer Bedside Table

From: £87

| Quantity | Price |
|----------|-------|
| 1 - 9    | £94   |
| 10 - 19  | £90   |
| 20 -     | £87   |

## Description

The Warwick bedroom furniture collection comprises our most affordable items suitable for care home use, and does not compromise on quality compared to the other collections. Each item is constructed from 15mm melamine faced particle board, and joints are glued, dowelled and screwed with metal KD fixings. The drawers have metal slides with easy glide roller runners, constructed with 15mm solid drawer bases and back rails, with solid metal handles.