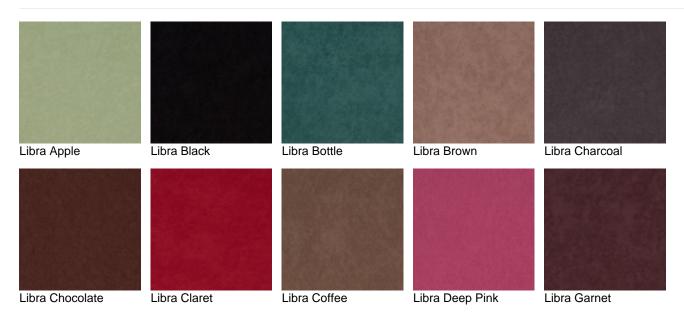

he chair frame ensure a strong durable piece of furniture, built to withstand the rigours of a residential healthcare setting.

URL: https://www.carehomefurnituredirect.co.uk/product/denia-high-back-chair-copy/

#### Finish Modal (Yorkshire): Frame Finishes

| Light Acacia    | ★ Honey Oak           | Kendal Oak           | ×Vicenza Oak | ×Walnut             |
|-----------------|-----------------------|----------------------|--------------|---------------------|
| ▼Tobacco Walnut | <b>X</b> Dark Sorrano | <b>≭</b> Grey Nordic | ×Nordic Oak  | <b></b> ■ Cashmere  |
| ▲Light Grey     | ■Monument Grey        | ×Mussel              | Reed Green   | <b>≭</b> Stone Grey |

#### Fabric Modal C.5: Band A - Standard (Free)









## Fabric Modal C.5: Band B - Agua Fabrics/Faux Leather (+£18.00)









# CARE HOME FURNITURE DIRECT AN ALPHA FURNITURE BUSINESS, MADE IN THE UK

Tel: 01494 670 600 Email: admin@alpha-furniture.co.uk

Lunar Aquarius Rose

Lunar Aquarius Sky Blue Lunar Aquarius Teal

Lunar Aquarius Terracotta