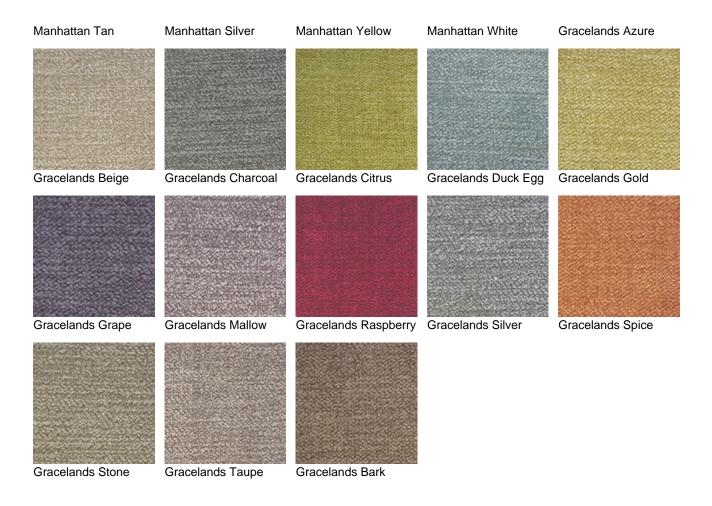

y and coffee tables. The use of beech and birch hardwood throughout the chair frame ensure a strong durable piece of furniture, built to withstand the rigours of a residential healthcare setting.

URL: https://www.carehomefurnituredirect.co.uk/product/denia-high-back-chair-copy/

#### Finish Modal (Yorkshire): Frame Finishes

| Light Acacia    | ★ Honey Oak           | Kendal Oak           | ×Vicenza Oak | ×Walnut             |
|-----------------|-----------------------|----------------------|--------------|---------------------|
| ▼Tobacco Walnut | <b>X</b> Dark Sorrano | <b>≭</b> Grey Nordic | ×Nordic Oak  | <b></b> ■ Cashmere  |
| ▲Light Grey     | ■Monument Grey        | ×Mussel              | Reed Green   | <b>≭</b> Stone Grey |

#### Fabric Modal C.5: Band A - Standard (Free)









## Fabric Modal C.5: Band B - Agua Fabrics/Faux Leather (+£18.00)









# CARE HOME FURNITURE DIRECT AN ALPHA FURNITURE BUSINESS, MADE IN THE UK

Tel: 01494 670 600 Email: admin@alpha-furniture.co.uk

Lunar Aquarius Rose

Lunar Aquarius Sky Blue Lunar Aquarius Teal

Lunar Aquarius Terracotta