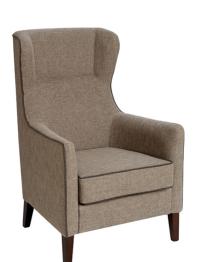

# DENIA High Back Wing Chair

From: £

| Quantity | Price |  |
|----------|-------|--|
| 1 - 4    | £582  |  |
| 5 - 9    | £558  |  |
| 10 -     | £537  |  |

### Description

The Denia chair family provides low, high back, wing and settee options to provide variation in a collaborative design. Supplied in contract quality fabrics and vinyls suitable for healthcare settings as standard, the chair can be fully customised to suit any design scheme.

Further design options, including the use of contrast fabrics are also available - please contact the office for more details.

Wood finishes are plentiful, and designed to tie in with auxiliary furniture such as cabinetry and coffee tables. The use of beech and birch hardwood throughout the chair frame ensure a strong durable piece of furniture, built to withstand the rigours of a residential healthcare setting.