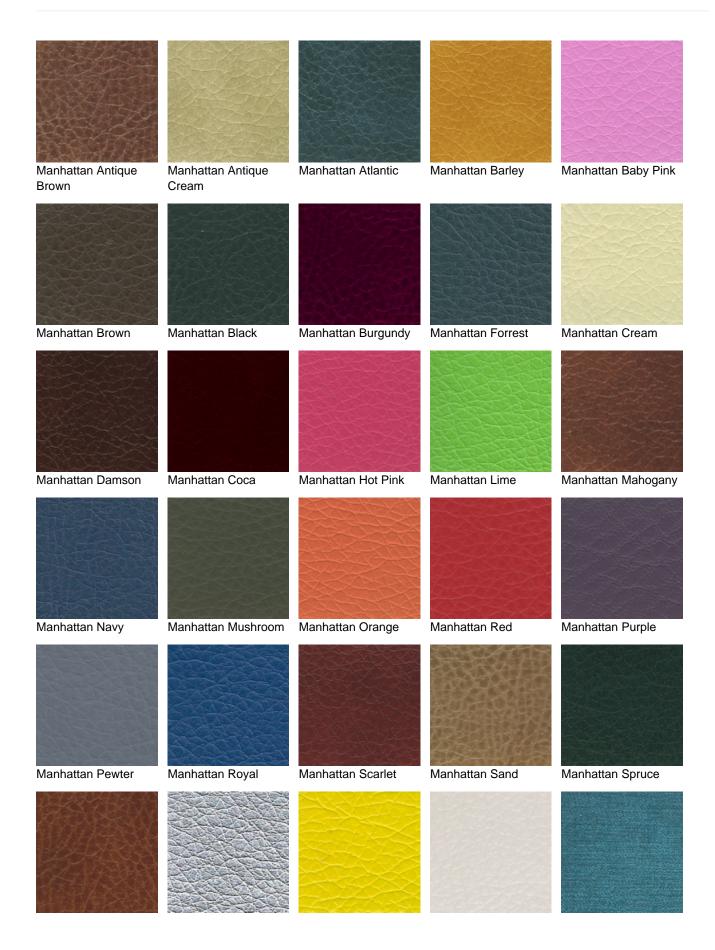

netry and coffee tables. The use of beech and birch hardwood throughout the chair frame ensure a strong durable piece of furniture, built to withstand the rigours of a residential healthcare setting.

URL: https://www.carehomefurnituredirect.co.uk/product/denia-high-back-chair-copy/

#### Finish Modal (Yorkshire): Frame Finishes

| Light Acacia    | ★ Honey Oak           | Kendal Oak           | ×Vicenza Oak | ×Walnut             |
|-----------------|-----------------------|----------------------|--------------|---------------------|
| ▼Tobacco Walnut | <b>X</b> Dark Sorrano | <b>≭</b> Grey Nordic | ×Nordic Oak  | <b></b> ■ Cashmere  |
| ▲Light Grey     | ■Monument Grey        | ×Mussel              | Reed Green   | <b>≭</b> Stone Grey |

#### Fabric Modal C.5: Band A - Standard (Free)









## Fabric Modal C.5: Band B - Agua Fabrics/Faux Leather (+£18.00)









# CARE HOME FURNITURE DIRECT AN ALPHA FURNITURE BUSINESS, MADE IN THE UK

Tel: 01494 670 600 Email: admin@alpha-furniture.co.uk

Lunar Aquarius Rose

Lunar Aquarius Sky Blue Lunar Aquarius Teal

Lunar Aquarius Terracotta