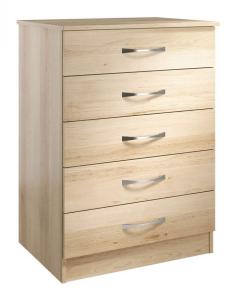

## Warwick 5 Drawer Wide Chest

From: £181

| Quantity | Price |
|----------|-------|
| 1 - 9    | £196  |
| 10 - 19  | £188  |
| 20 -     | £181  |

## **Description**

The Warwick care home bedroom collection represents one of the most affordable ranges of bedroom furniture available, without compromising on the build quality that our customers come to expect. The 5 drawer wide chest is the largest chest in the collection, and is constructed from 15mm melamine faced particle board, with glued, dowelled and screwed joints with metal KD fixings. The drawers have metal slides with easy glide roller runners, constructed with 15mm solid drawer bases and back rails, with solid metal handles.