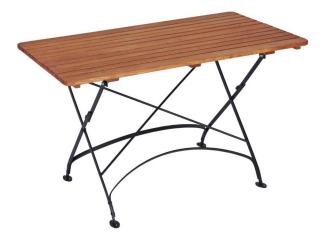

## TERRACE Outdoor Rectangular Folding Table

From: £212

| Quantity | Price |
|----------|-------|
| 1 - 4    | £212  |
| 5 - 9    | £216  |
| 10 -     | £221  |

## Description

The TERRACE Outdoor Folding Table - 120x70cm Square - is suitable for four to share a lite bite and a drink. With the matching TERRACE folding chair and armchair, an elegant outdoor café solution is easily accomplished. The TERRACE Outdoor Folding Table is also available as 60cm Square, 70cm Square and 85cm Round versions.