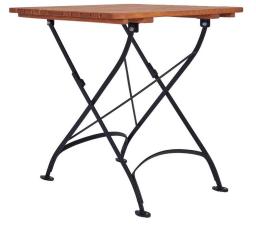

## TERRACE Outdoor Folding Table - 70cm Square

From: £167

| Quantity | Price |
|----------|-------|
| 1 - 4    | £167  |
| 5 - 9    | £170  |
| 10 -     | £174  |

## Description

The TERRACE Outdoor Folding Table - 70cm Square - is suitable for two to share a lite bite and a drink. With the matching TERRACE folding chair and armchair, an elegant outdoor café solution is easily accomplished. The TERRACE Outdoor Folding Table is also available as 60cm Square, 85cm Round and 120x70cm Rectangular versions.