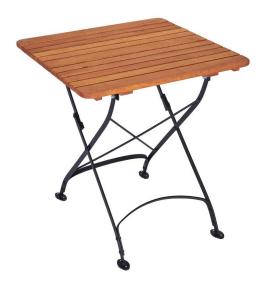

## TERRACE Outdoor Folding Table - 60cm Square

From: £159

| Quantity | Price |
|----------|-------|
| 1 - 4    | £165  |
| 5 - 9    | £162  |
| 10 -     | £159  |

## **Description**

The TERRACE Outdoor Folding Table - 60cm Square - is suitable for two to share a lite bite and a drink. With the matching TERRACE folding chair and armchair, an elegant outdoor café solution is easily accomplished. The TERRACE Outdoor Folding Table is also available as 70cm Square, 85cm Round and 120x70cm Rectangular versions.