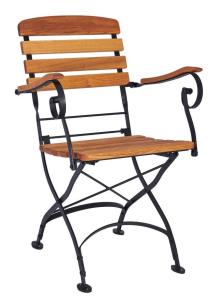

## Description

The TERRACE Outdoor Folding Armchair is an elegantly styled chair with oiled slatted wood finish, on a durable black steel frame. Providing the elegance of the French riviera alongside the practicality of a folding chair, the Terrace outdoor range is well suited for outdoor contract use. The wooden slats are FSC sourced for environmental standards. A folding side chair is also available, alongside a range of matching tables.