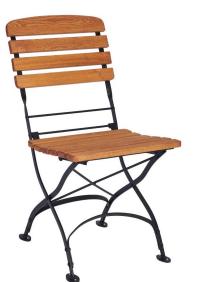

## TERRACE Outdoor Folding Chair

From: £127

| Quantity | Price |
|----------|-------|
| 1 - 9    | £132  |
| 10 - 19  | £129  |
| 20 -     | £127  |

## Description

The TERRACE Outdoor Folding Chair is an elegantly styled chair with oiled slatted wood finish, on a durable black steel frame. Providing the elegance of the French riviera alongside the practicality of a folding chair, the Terrace outdoor range is well suited for outdoor contract use. The wooden slats are FSC sourced for environmental standards. A folding armchair - often a paradox, is also available, alongside a range of matching tables.