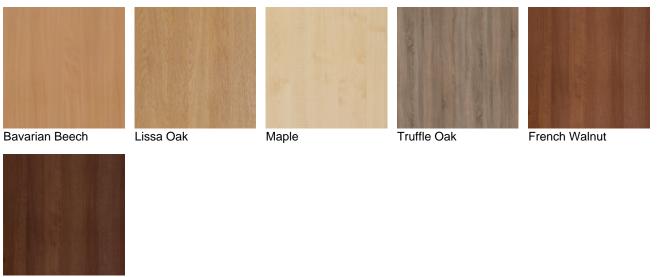

PRODUCT NUMBER: BRC4W

## Warwick 4 Drawer Wide Chest

From: £151

| Quantity | Price |
|----------|-------|
| 1 - 9    | £164  |
| 10 - 19  | £157  |
| 20 -     | £151  |

## Description

The Warwick bedroom furniture collection is one of our best selling, as high quality and affordable pieces of furniture ideally suited for care home use. Constructed from 15mm melamine faced particle board, the joints are glued, dowelled and screwed with metal KD fixings. The drawers have metal slides with easy glide roller runners, constructed with 15mm solid drawer bases and back rails, with solid metal handles.

URL: https://www.carehomefurnituredirect.co.uk/product/standard-range-4-drawer-wide-unit/

## Finish Modal - Warwick: MFC Finish



Opera Walnut