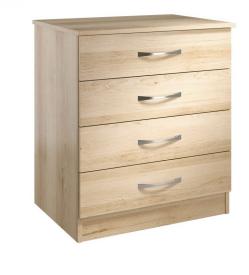

## Warwick 4 Drawer Wide Chest

From: £151

| Quantity | Price |
|----------|-------|
| 1 - 9    | £164  |
| 10 - 19  | £157  |
| 20 -     | £151  |

## Description

The Warwick bedroom furniture collection is one of our best selling, as high quality and affordable pieces of furniture ideally suited for care home use. Constructed from 15mm melamine faced particle board, the joints are glued, dowelled and screwed with metal KD fixings. The drawers have metal slides with easy glide roller runners, constructed with 15mm solid drawer bases and back rails, with solid metal handles.