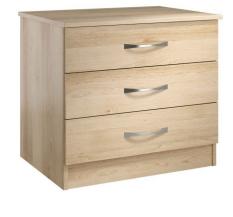

## Warwick 3 Drawer Wide Chest

From: £122

| Quantity | Price |
|----------|-------|
| 1 - 9    | £133  |
| 10 - 19  | £127  |
| 20 -     | £122  |

## Description

The popular Warwick care home bedroom furniture collection represents one of the best value solutions without compromising on the overall build quality, durability and longevity. Constructed from 15mm melamine faced particle board, all joints are glued, dowelled and screwed with metal KD fixings. The drawers have metal slides with easy glide roller runners, constructed with 15mm solid drawer bases and back rails, with solid metal handles.