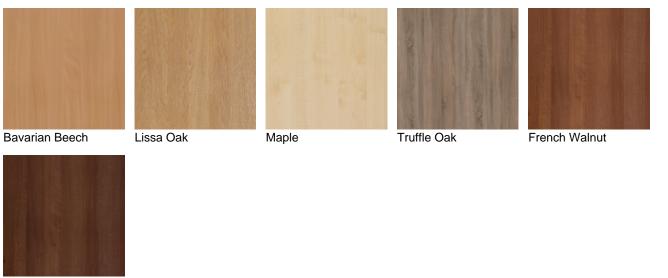

PRODUCT NUMBER: BRC3W

## Warwick 3 Drawer Wide Chest

From: £122

| Quantity | Price |
|----------|-------|
| 1 - 9    | £133  |
| 10 - 19  | £127  |
| 20 -     | £122  |

## Description

The popular Warwick care home bedroom furniture collection represents one of the best value solutions without compromising on the overall build quality, durability and longevity. Constructed from 15mm melamine faced particle board, all joints are glued, dowelled and screwed with metal KD fixings. The drawers have metal slides with easy glide roller runners, constructed with 15mm solid drawer bases and back rails, with solid metal handles.

URL: https://www.carehomefurnituredirect.co.uk/product/standard-range-3-drawer-wide-unit/

## Finish Modal - Warwick: MFC Finish



Opera Walnut