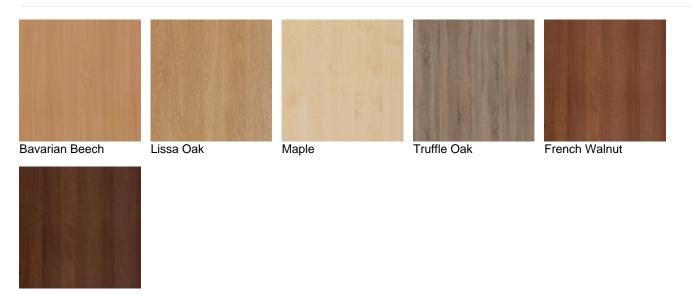

PRODUCT NUMBER: BRC3D

## Warwick 3-Drawer Chest

From: £116

| Quantity | Price |
|----------|-------|
| 1 - 9    | £126  |
| 10 - 19  | £120  |
| 20 -     | £116  |

## Description

The Warwick bedroom furniture collection for care homes is manufactured in the UK specifically for contract use, and as such represents one of our best value collections without compromising on the overall build quality. Constructed from 15mm melamine faced particle board, joints are glued, dowelled and screwed with metal KD fixings. The drawers have metal slides with easy glide roller runners, constructed with 15mm solid drawer bases and back rails, with solid metal handles.

URL: https://www.carehomefurnituredirect.co.uk/product/standard-range-3-drawer-narrow-unit/

## Finish Modal - Warwick: MFC Finish





Opera Walnut