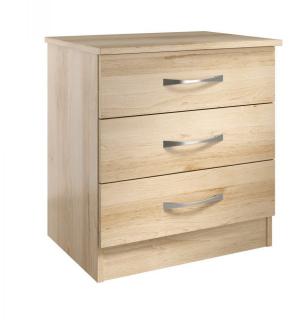

## Warwick 3-Drawer Chest

From: £116

| Quantity | Price |
|----------|-------|
| 1 - 9    | £126  |
| 10 - 19  | £120  |
| 20 -     | £116  |

## Description

The Warwick bedroom furniture collection for care homes is manufactured in the UK specifically for contract use, and as such represents one of our best value collections without compromising on the overall build quality. Constructed from 15mm melamine faced particle board, joints are glued, dowelled and screwed with metal KD fixings. The drawers have metal slides with easy glide roller runners, constructed with 15mm solid drawer bases and back rails, with solid metal handles.