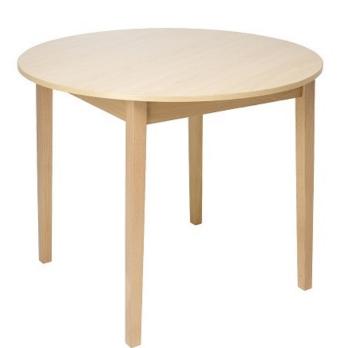

## DINE Dining Table - All Shapes/Sizes (Essentials)

From: £154

| Quantity | Price |
|----------|-------|
| 1 - 4    | £165  |
| 5 - 9    | £161  |
| 10 -     | £157  |

## **Description**

Designed to work with the Essentials dining chair range, this square or round dining table is available in multiple sizes with four tapered legs. A tough top provides a practical and hygienic finish that is easily wiped. The table is also large enough for wheelchairs to fit between the legs and under the frame for a comfortable dining experience.

Top Sizes:

760mm, 900mm 1000mm, 1100mm or 1200mm; round or square

1200x760mm or 1500x900mm; rectangular

URL: https://www.carehomefurnituredirect.co.uk/product/dine-dining-table-essentials-range/