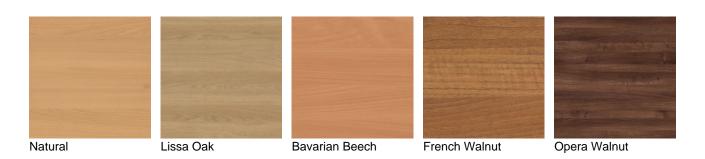

Alph



PRODUCT NUMBER: BLCT

# Essentials Tapered Leg Coffee Table - All Sizes

**From:** £94

| Quantity | Price |
|----------|-------|
| 1 - 4    | £95   |
| 5 - 9    | £93   |
| 10 -     | £90   |

### Description

Designed to work with the Essentials lounge chair range, this coffee table is available in multiple sizes. With a tough hard-wearing top, this table can stand up to the rigors of spills of hot liquids where veneer would be damaged.

Top Sizes:

400mm, 500mm 600mm; round or square

1000x500mm or 1200x600mm; rectangular

Oval

URL: https://www.carehomefurnituredirect.co.uk/product/essentials-range-tapered-leg-coffee-table/

### **Additional information**

Length: 400mm Height: 580mm

#### Finish Modal: Stain Finish





## **Optional Extras**

**Table Size/Shape:** 400mm Round(+£), 500mm Round(+£), 500mm Square(+£), 600mm Round(+£3), 600mm Square(+£3)