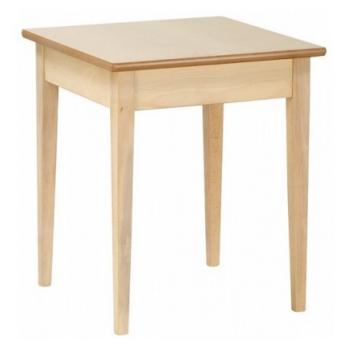

# Essentials Tapered Leg Coffee Table - All Sizes

**From:** £94

| Quantity | Price |
|----------|-------|
| 1 - 4    | £95   |
| 5 - 9    | £93   |
| 10 -     | £90   |

### Description

Designed to work with the Essentials lounge chair range, this coffee table is available in multiple sizes. With a tough hard-wearing top, this table can stand up to the rigors of spills of hot liquids where veneer would be damaged.

Top Sizes:

400mm, 500mm 600mm; round or square

1000x500mm or 1200x600mm; rectangular

Oval

URL: https://www.carehomefurnituredirect.co.uk/product/essentials-range-tapered-leg-coffee-table/

### **Additional information**

Length: 400mm Height: 580mm