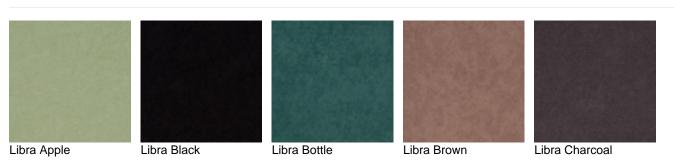

## Fabric Modal D: Band A - Standard (Free)

# Fabric Modal D: Band B - Agua Fabrics/Faux Leather (+£21.50)

Fabric Modal D: Band C - Premium (+£36.50)