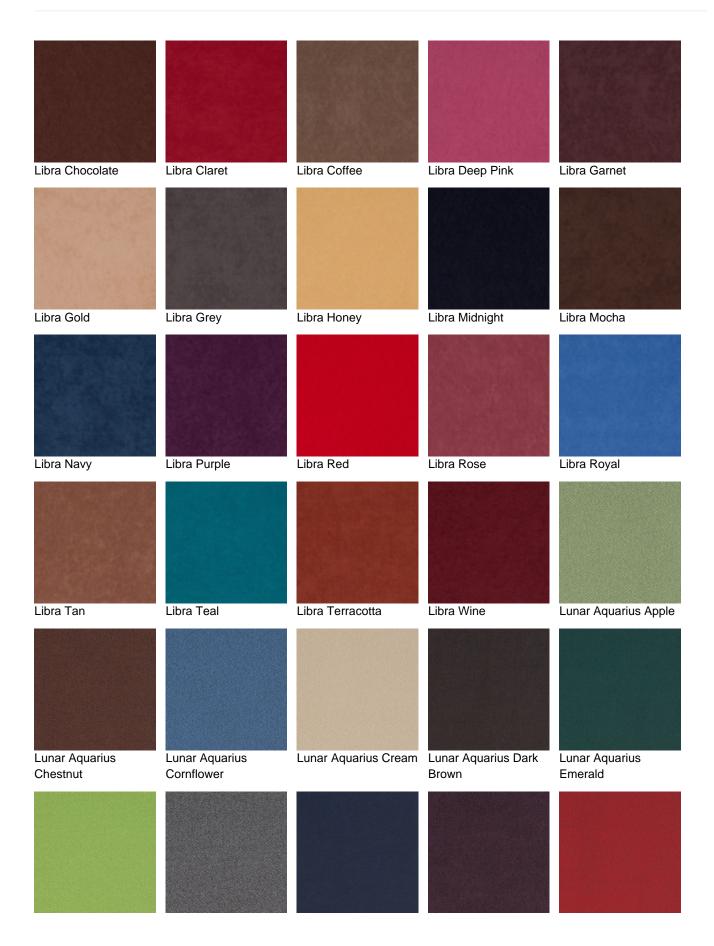

A selection of vinyls and waterproof fabrics are available for selection - we always recommend obtaining sample pieces of fabrics to check for colour scheme arrangements. Can't find what you're looking for? Click here or contact the office to discuss alternatives.

# Fabric Modal D: Band B - Agua Fabrics/Faux Leather (+£21.50)

Fabric Modal D: Band C - Premium (+£36.50)