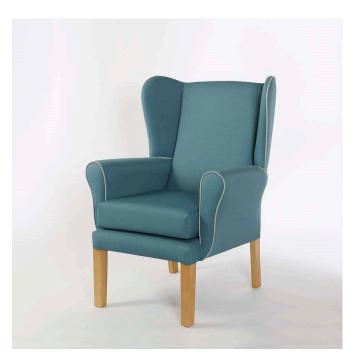

# PRESTON High Back Wing Chair (Essentials Range)

From: £195

| Quantity | Price |
|----------|-------|
| 1 - 9    | £217  |
| 10 - 19  | £205  |
| 20 -     | £195  |

#### Description

The Preston high back armchair with wings is our most popular chair for care and residential homes, combining a more modern style with exceptional comfort and great value. This comfortable classic styled wing chair is among our most popular chairs given its design and affordability. The rear leg is one continuous piece from the floor to the top of the back, adding to the overall strength and durability of the chair. Where rear legs are screwed on, a weak point is created right where the chair needs the most strength.

The hardwood beech frame features glued screwed and doweled joints for superior strength and durability, and is finished with Hygienilac wood lacquer to kill bacteria. With a light oak frame as standard, there is a full range of wood stain colours to choose from as well as a large selection of crib 5 faux leather and fabric upholstery choices. For those looking for a speedy resolution, this chair is available for delivery within 5 working days, upholstered in Manhattan Antique Cream faux leather - subject to stock.