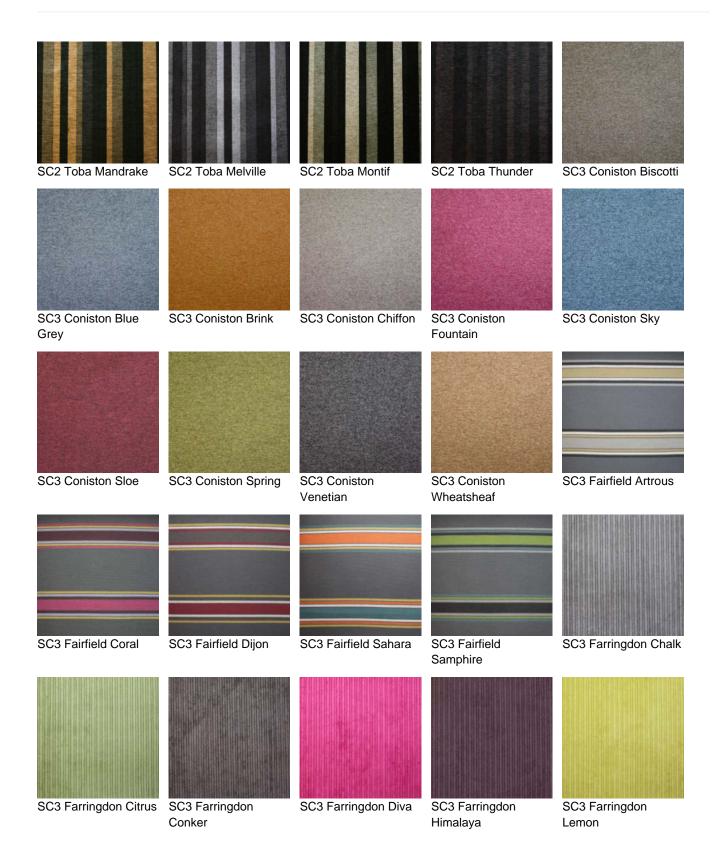

fabrics are available for selection - we always recommend obtaining sample pieces of fabrics to check for colour scheme arrangements. Can't find what you're looking for? Click here or contact the office to discuss alternatives.

This chair is made to order, with a lead time of approximately 4-6 weeks.

5 year guarantee on frame and springs!

#### **URL:**

https://www.carehomefurnituredirect.co.uk/product/preston-straight-legged-high-back-wing-chair-essentials-range-2-2/



#### **Additional information**

**Length:** 715mm **Height:** 990mm

## Fabric Modal D: Band A - Standard (Free)







# Fabric Modal D: Band B - Agua Fabrics/Faux Leather (+£21.50)















Fabric Modal D: Band C - Premium (+£36.50)













### Fabric Modal D: Band D - Sunbury Stylecare (+£49.50)





















SC4 Lister Tiffany

### Frame Finish Modal (Essentials Lounge Range): Stain Finish



### **Optional Extras**

**Contrast Piping:** Matching Piping(+£), Cream Contrast Piping(+£)