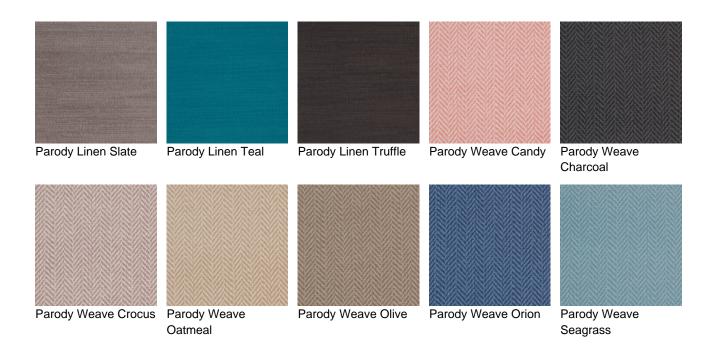

A selection of vinyls and waterproof fabrics are available for selection - we always recommend obtaining sample pieces of fabrics to check for colour scheme arrangements. Can't find what you're looking for? Click here or contact the office to discuss alternatives.

# Fabric Modal D: Band B - Agua Fabrics/Faux Leather (+£21.50)

Fabric Modal D: Band C - Premium (+£36.50)