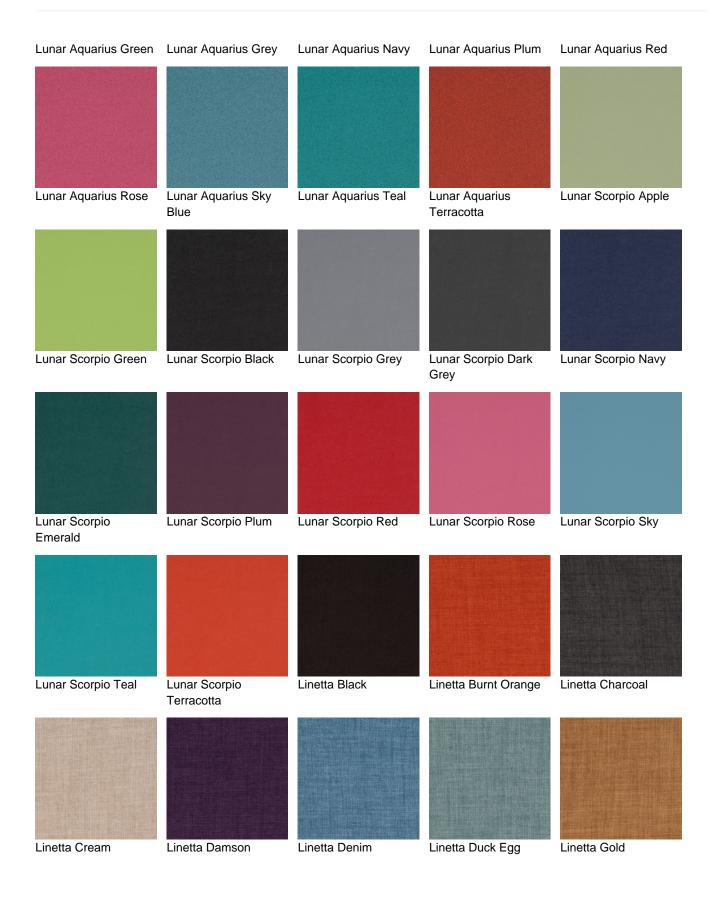

A selection of vinyls and waterproof fabrics are available for selection - we always recommend obtaining sample pieces of fabrics to check for colour scheme arrangements. Can't find what you're looking for? Click here or contact the office to discuss alternatives.

# Fabric Modal D: Band B - Agua Fabrics/Faux Leather (+£21.50)

Fabric Modal D: Band C - Premium (+£36.50)