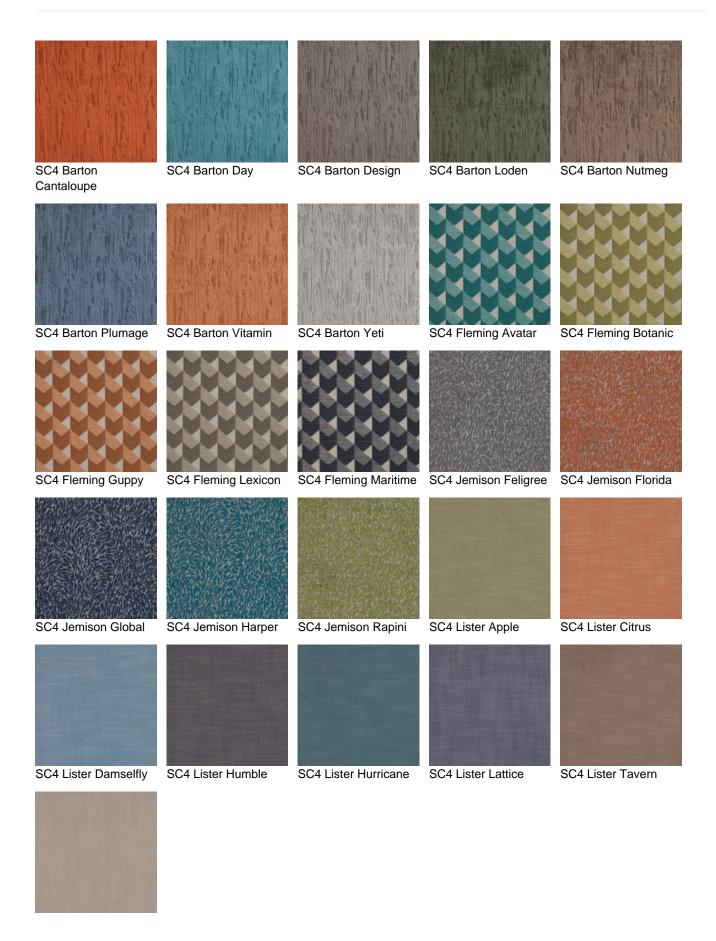

are available for selection - we always recommend obtaining sample pieces of fabrics to check for colour scheme arrangements. Can't find what you're looking for? Click here or contact the office to discuss alternatives.

This chair is made to order, with a lead time of approximately 4-6 weeks.

5 year guarantee on frame and springs!

#### **URL:**

https://www.carehomefurnituredirect.co.uk/product/preston-straight-legged-high-back-wing-chair-essentials-range-2-2/



#### **Additional information**

**Length:** 715mm **Height:** 990mm

## Fabric Modal D: Band A - Standard (Free)







# Fabric Modal D: Band B - Agua Fabrics/Faux Leather (+£21.50)















Fabric Modal D: Band C - Premium (+£36.50)













### Fabric Modal D: Band D - Sunbury Stylecare (+£49.50)





















SC4 Lister Tiffany

### Frame Finish Modal (Essentials Lounge Range): Stain Finish



### **Optional Extras**

**Contrast Piping:** Matching Piping(+£), Cream Contrast Piping(+£)