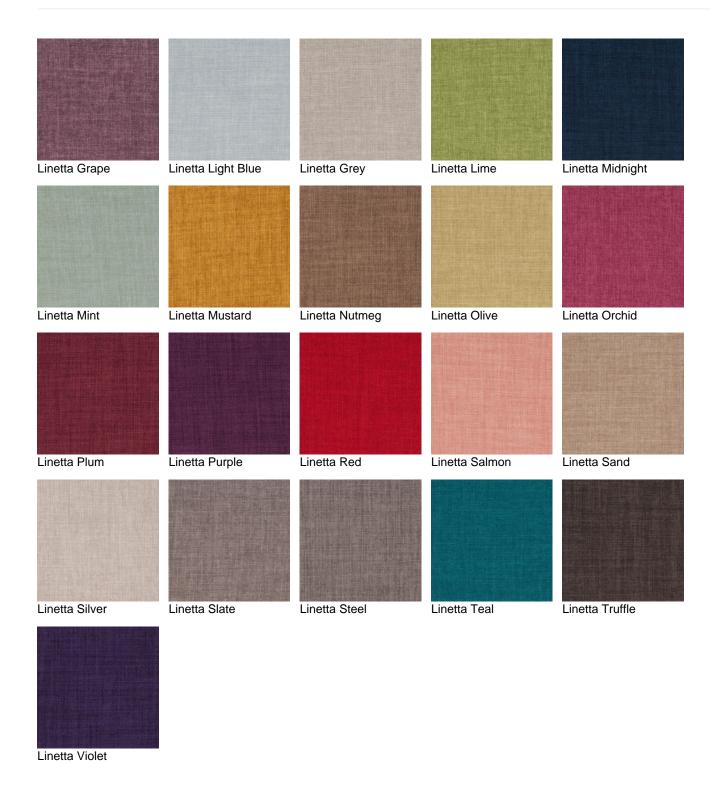

A selection of vinyls and waterproof fabrics are available for selection - we always recommend obtaining sample pieces of fabrics to check for colour scheme arrangements. Can't find what you're looking for? Click here or contact the office to discuss alternatives.

# Fabric Modal D: Band B - Agua Fabrics/Faux Leather (+£21.50)

Fabric Modal D: Band C - Premium (+£36.50)