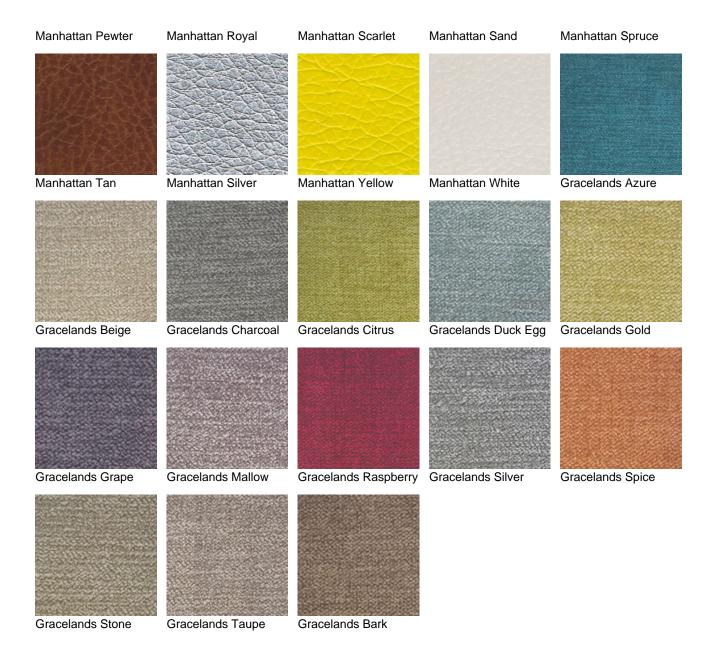

## Fabric Modal D: Band A - Standard (Free)

# Fabric Modal D: Band B - Agua Fabrics/Faux Leather (+£21.50)

Fabric Modal D: Band C - Premium (+£36.50)