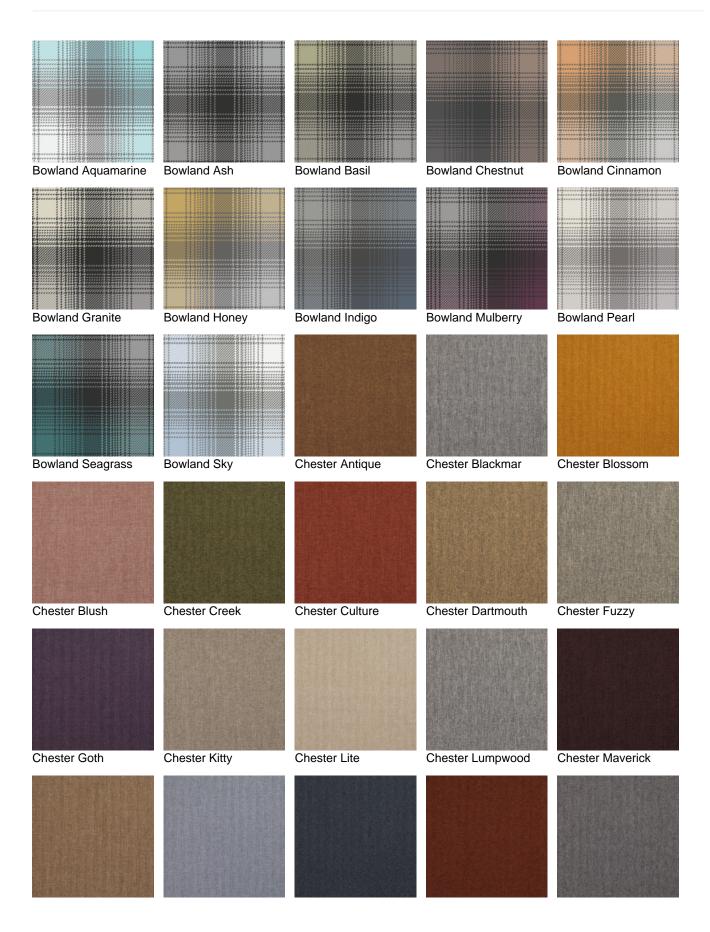

A selection of vinyls and waterproof fabrics are available for selection - we always recommend obtaining sample pieces of fabrics to check for colour scheme arrangements. Can't find what you're looking for? Click here or contact the office to discuss alternatives.

# Fabric Modal D: Band B - Agua Fabrics/Faux Leather (+£21.50)

Fabric Modal D: Band C - Premium (+£36.50)