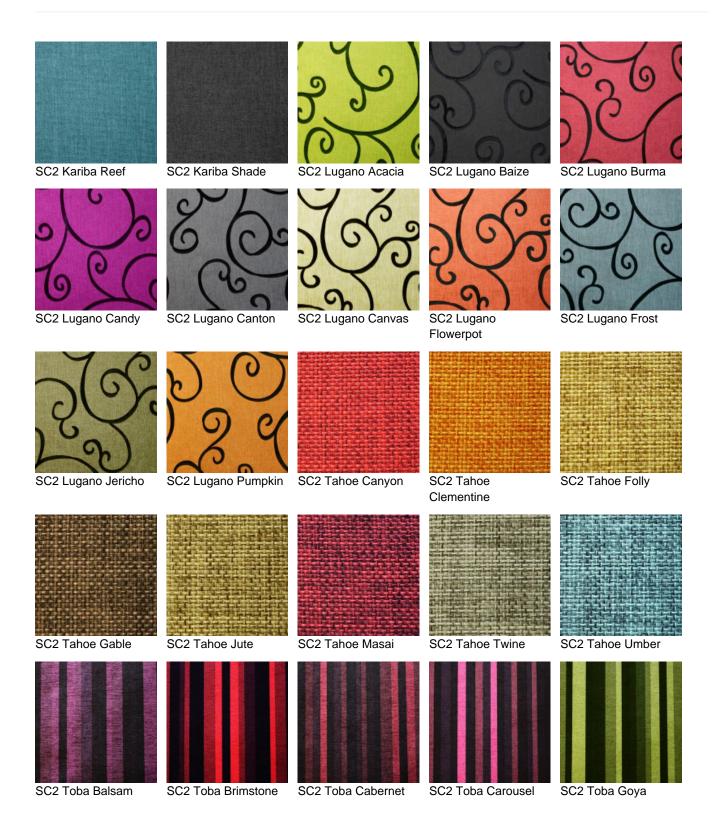

A selection of vinyls and waterproof fabrics are available for selection - we always recommend obtaining sample pieces of fabrics to check for colour scheme arrangements. Can't find what you're looking for? Click here or contact the office to discuss alternatives.

### Fabric Modal D: Band D - Sunbury Stylecare (+£49.50)

SC4 Lister Tiffany