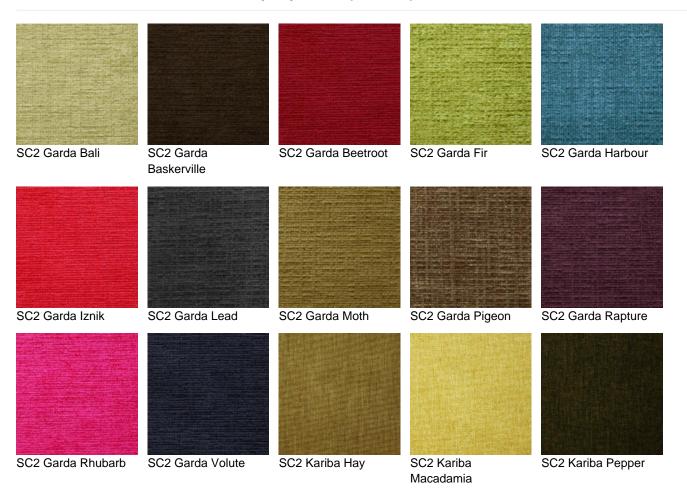

A selection of vinyls and waterproof fabrics are available for selection - we always recommend obtaining sample pieces of fabrics to check for colour scheme arrangements. Can't find what you're looking for? Click here or contact the office to discuss alternatives.

### Fabric Modal D: Band D - Sunbury Stylecare (+£49.50)

SC4 Lister Tiffany