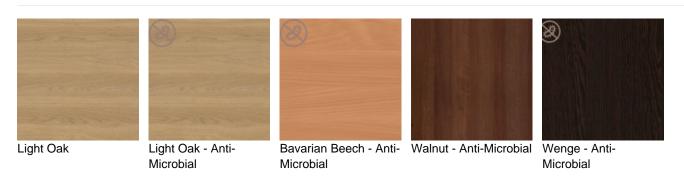

check for colour scheme arrangements. Can't find what you're looking for? Click here or contact the office to discuss alternatives.

This chair is made to order, with a lead time of approximately 4-6 weeks.

5 year guarantee on frame and springs!

#### **URL:**

https://www.carehomefurnituredirect.co.uk/product/preston-straight-legged-high-back-wing-chair-essentials-range-2-2/



#### **Additional information**

**Length:** 715mm **Height:** 990mm

## Fabric Modal D: Band A - Standard (Free)







# Fabric Modal D: Band B - Agua Fabrics/Faux Leather (+£21.50)















Fabric Modal D: Band C - Premium (+£36.50)













### Fabric Modal D: Band D - Sunbury Stylecare (+£49.50)





















SC4 Lister Tiffany

### Frame Finish Modal (Essentials Lounge Range): Stain Finish



### **Optional Extras**

**Contrast Piping:** Matching Piping(+£), Cream Contrast Piping(+£)