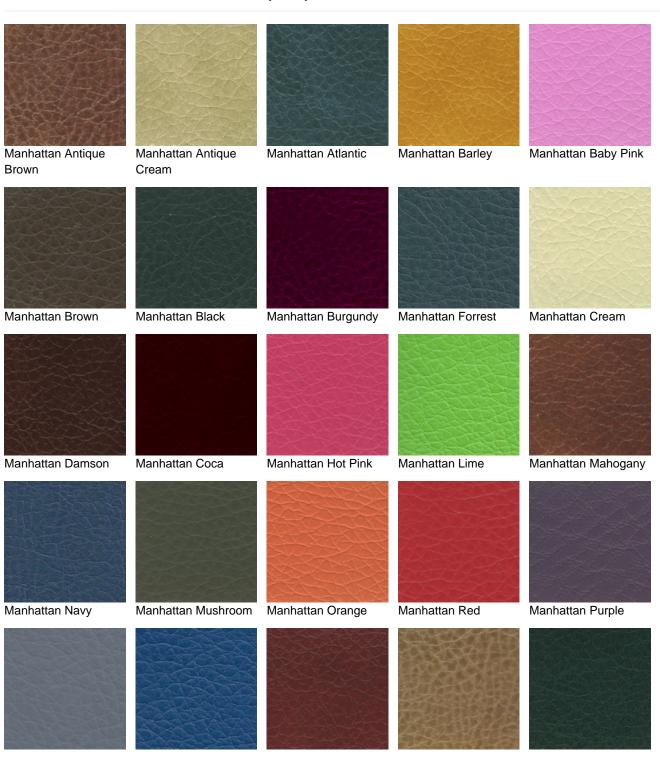

## Fabric Modal D: Band A - Standard (Free)

# Fabric Modal D: Band B - Agua Fabrics/Faux Leather (+£21.50)

Fabric Modal D: Band C - Premium (+£36.50)