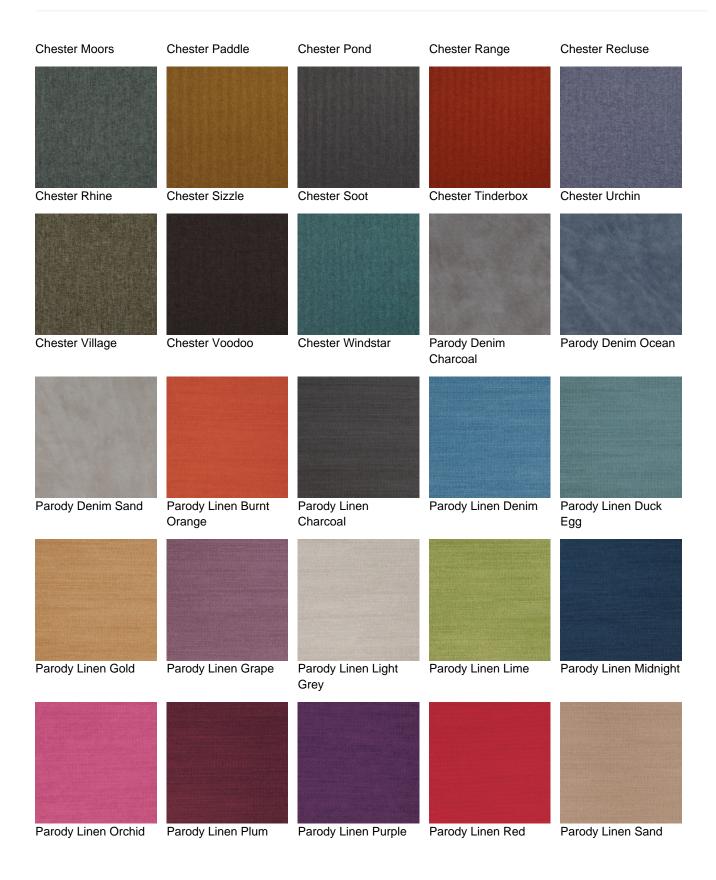

A selection of vinyls and waterproof fabrics are available for selection - we always recommend obtaining sample pieces of fabrics to check for colour scheme arrangements. Can't find what you're looking for? Click here or contact the office to discuss alternatives.

# Fabric Modal D: Band B - Agua Fabrics/Faux Leather (+£21.50)

Fabric Modal D: Band C - Premium (+£36.50)