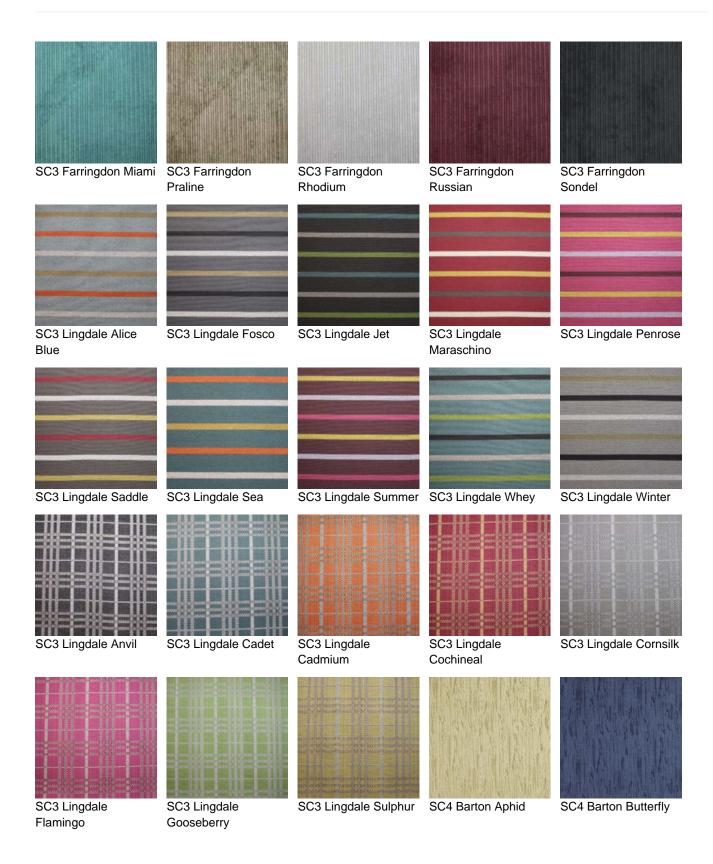

ics are available for selection - we always recommend obtaining sample pieces of fabrics to check for colour scheme arrangements. Can't find what you're looking for? Click here or contact the office to discuss alternatives.

This chair is made to order, with a lead time of approximately 4-6 weeks.

5 year guarantee on frame and springs!

#### **URL:**

https://www.carehomefurnituredirect.co.uk/product/preston-straight-legged-high-back-wing-chair-essentials-range-2-2/



#### **Additional information**

**Length:** 715mm **Height:** 990mm

## Fabric Modal D: Band A - Standard (Free)







# Fabric Modal D: Band B - Agua Fabrics/Faux Leather (+£21.50)















Fabric Modal D: Band C - Premium (+£36.50)













### Fabric Modal D: Band D - Sunbury Stylecare (+£49.50)





















SC4 Lister Tiffany

### Frame Finish Modal (Essentials Lounge Range): Stain Finish



### **Optional Extras**

**Contrast Piping:** Matching Piping(+£), Cream Contrast Piping(+£)